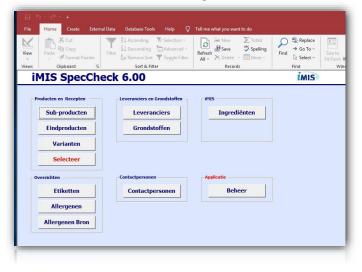

#### **iMIS Food** SpecCheck Specifications and labeling

With the specification management system, SpecCheck, all the specifications of the finished product under control. SpecCheck is system from raw material to end product.

### iMIS Food SpecCheck

- With the specification management system, a company has all the specifications of the finished product under control. The system provides a complete management system from raw material to label on the end product.
- As a result, end product specifications are provided with good ingredient declaration, nutritional values, and allergens