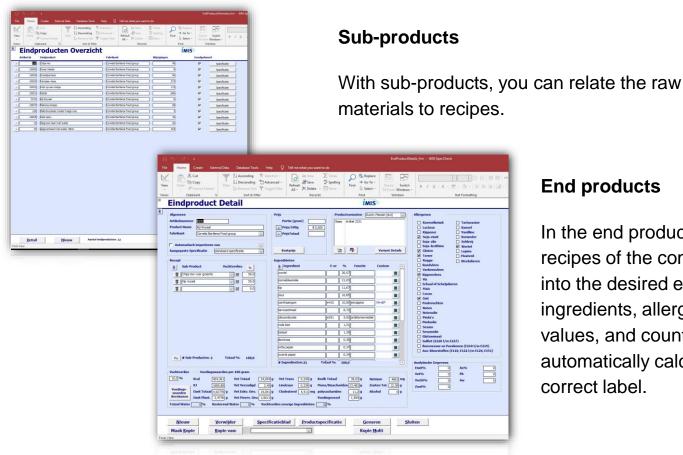

#### Overview

The home screen of the iMIS Food SpecCheck consists of ingredients: an overview of the ingredients, which make up the raw materials and end products.

- Raw materials: the raw material information from the suppliers, which is linked to the ingredient list.
- Sub-products: the recipes and sub-recipes that make up the end product.
- End products: the final calculated end product information which is approved for use.

#### **End products**

In the end product overview, the (sub) recipes of the company are combined into the desired end product. All ingredients, allergens, nutritional values, and countries of origin are automatically calculated to produce a correct label.