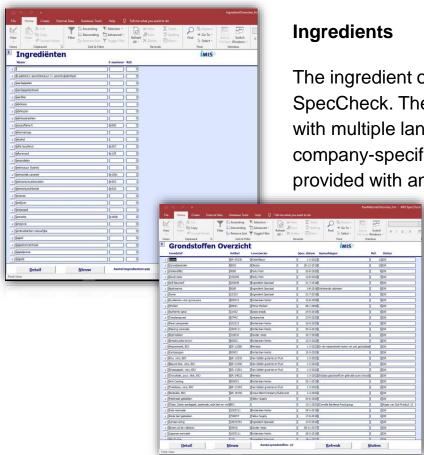

#### Overview

The home screen of the iMIS Food SpecCheck consists of ingredients: an overview of the ingredients, which make up the raw materials and end products.

- Raw materials: the raw material information from the suppliers, which is linked to the ingredient list.
- Sub-products: the recipes and sub-recipes that make up the end product.
- End products: the final calculated end product information which is approved for use.

The ingredient overview is the basis of the iMIS Food SpecCheck. These ingredients can be set up by the user himself with multiple languages and E-number functions, creating a company-specific ingredient table. The ingredients can be provided with an allergen profile.

#### Raw materials

In the overview of the raw materials, the raw material specifications of the suppliers are adopted. By linking the specified ingredients to the company-specific ingredient table, the information can ultimately be used for calculations.